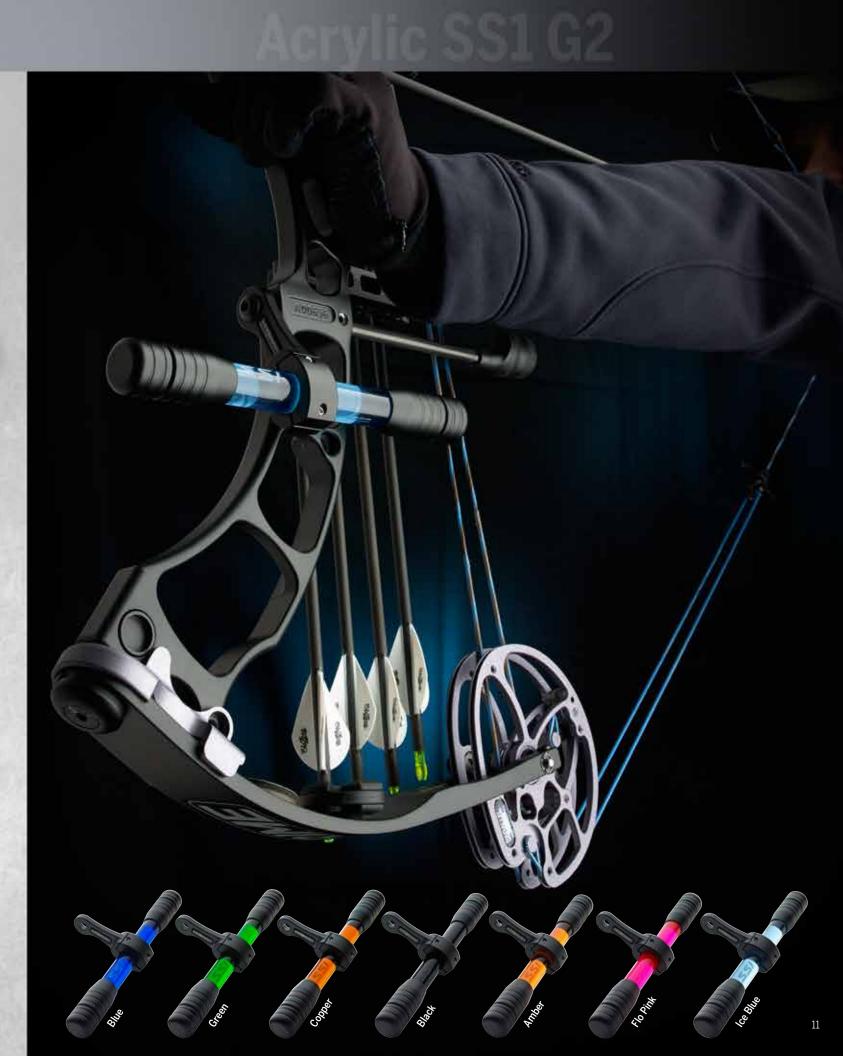

# Acrylic SS1 G2 Series Patent Pending

The SS1 is the original fully adjustable side mounted stabilizer that thousands of serious archers have set as the new standard for all hunting stabilizers to be measured. Designed to perfectly balance and isolate your bow of unwanted torque in a compact, ultra adjustable, fully weight adjustable system. The SS1 off-set stabilizer will allow for more comfortable aiming and relaxed shooting resulting in less fatigue and more consistent follow-through every time.