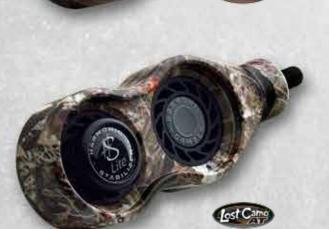

## HD2 and HD3

The HD2 and HD3 are two new compact stabilizer designs that incorporate Mathews® Harmonic Dampeners and Mathews® Harmonic stabilizers to produce a simple yet effective weight adjustable stabilizer option at an exceptional value. The precision American made 6061 aluminum body of the HD2 and HD3 houses several dampeners in a smaller area producing greater vibration reduction.

The HD2 measures 4.25" and weighs 5.25 oz.

The HD3 measures 6" and weighs 7 oz.