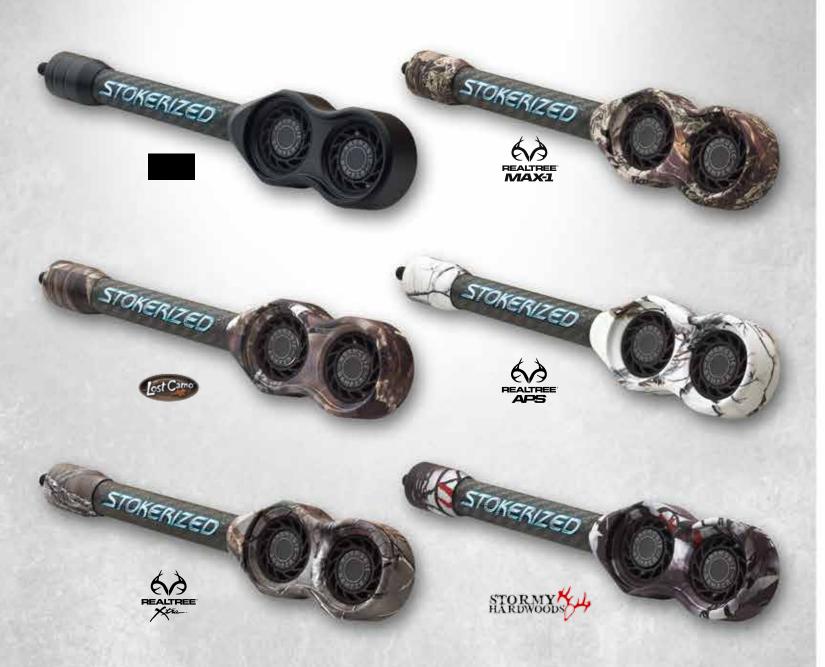

## Acrylic Hunter G2 Series Patented

The Hunter G2 Stabilizer is a proven performer loaded with style and functionality. All Hunter G2 stabilizers feature our patented acrylic rod technology eliminating shock, vibration and noise. The Hunter G2 stabilizers are designed slightly lighter making them the perfect stabilizer for archers preferring a lighter set-up but will also accommodate those desiring a much heavier set-up with the ability to add unlimited weight.

### Available lengths:

Hunter 6" G2 weighs 4.75 oz. Hunter 8" G2 weighs 5.5 oz. Hunter 10" G2 weighs 6 oz.

#### Available Finishes

\*All Hunters come standard with Saturn dampener front end.
(Steel Saturn Weights are still available as accessories)

Available in Black, Lost, Xtra, AP Snow and Max-1 Hardware, in combination with your choice of 14 acrylic color rod options.