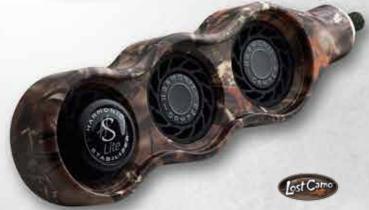

## **HD-SS1 Series**

The HD-9 is the only high modular carbon stabilizer incorporating Mathews® Harmonic Dampening Technology. The HD-9 is 100% American Made from the finest machined components perfectly blended together producing a rock solid feel during and after the shot. HD-9 is the perfect hunting stabilizer for archers looking for the added stability of a slightly longer front bar without compromising maximum maneuverability.

The HD-9 measures 9" and weighs 6.5 oz.

The SS1-HD combines all the versatility and functionality that a side mounted stabilizer has to offer. The SS1-HD will counter balance all unwanted torque induced from sights, rests, quivers, riser geometry and hand pressure aiding in effortless aiming during the shot and isolated movement upon the shot.

- \*Bracket mount is adjustable up and down.
- \*Carbon bar is adjustable front and back up to 3.5 inches.
- \*HD end is weight adjustable from 5 oz. 10 oz. with Harmonic Stabilizers options.

### The HD-SS1 measures 11.25" and weighs 11.5 oz.

Some Control and the Control a