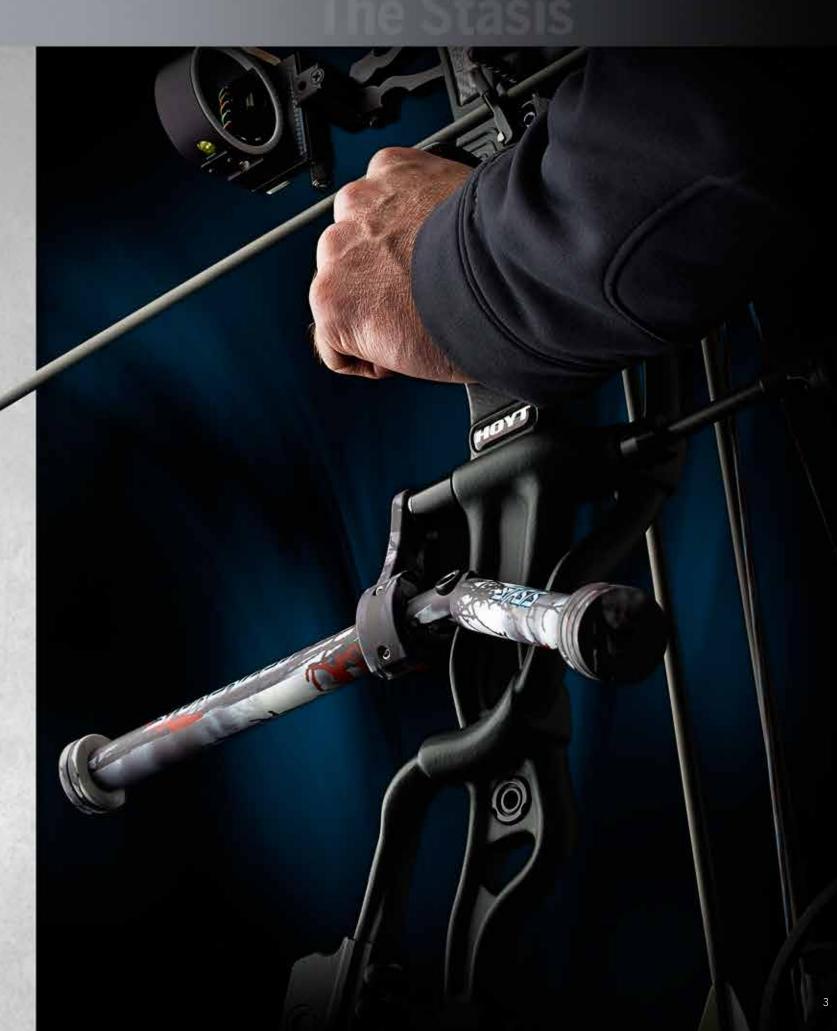

## The Stasis<sup>TM</sup> Patent Pending

### **stasis** / 'sta-səs / noun A state of inactivity caused by opposing or equal forces

Over the past year Stokerized has set out to create the simplest, cleanest, most effective single stabilizing unit that has ever existed. The Stasis is a progressive design of our top selling SS1 off-set stabilizer. Our continual desire to improve and make our products stand alone is evident in the unsurpassed and unlimited adjustments of the Stasis design. The Stasis is the only stabilizing bar on the market with a built-in ALL AXIS PIVOT point. This patent pending ALL AXIS PIVOT point in conjunction with our patent pending SS1 bracket design allows for infinite adjustments to counter balance your bow. We are 100% confident that once you shoot a Stokerized Stasis Stabilizer you will fully understand why it is superior to all other stabilizer designs.

#### **ALL AXIS PIVOT** Patent Pending

This revolutionary pivot point, while used in conjunction with the SS1 bracket allows for 360 degrees rotation of the Stasis Bar.

This unlimited range of motion allows for precise placement of all counter weight.