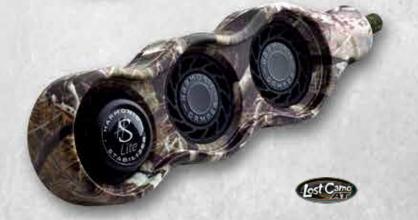

## HD2 and HD3

The HD2 and HD3 are two new compact stabilizer designs that incorporate Mathews® Harmonic Dampeners and Mathews® Harmonic stabilizers to produce a simple yet effective weight adjustable stabilizer option at an exceptional value. The precision American made 6061 aluminum body of the HD2 and HD3 houses several dampeners in a smaller area producing greater vibration reduction.

The HD2 measures 4.25" and weighs 5.25 oz.

The HD3 measures 6" and weighs 7 oz.