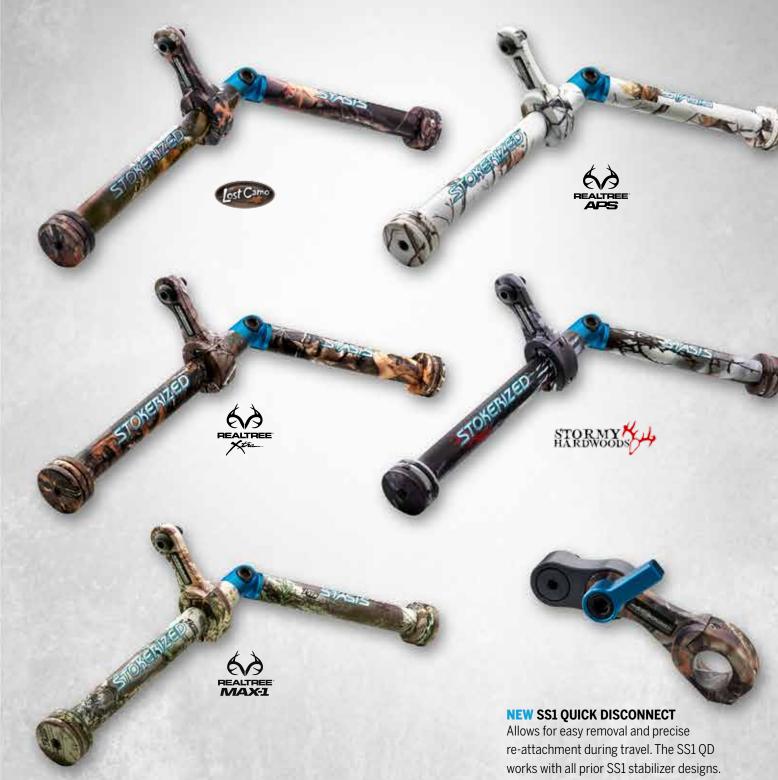

# Acrylic SS1 G2 Series Patent Pending

The SS1 is the original fully adjustable side mounted stabilizer that thousands of serious archers have set as the new standard for all hunting stabilizers to be measured. Designed to perfectly balance and isolate your bow of unwanted torque in a compact, ultra adjustable, fully weight adjustable system. The SS1 off-set stabilizer will allow for more comfortable aiming and relaxed shooting resulting in less fatigue and more consistent follow-through every time.

Saturn Dampeners (1 oz.) Black Only

Revolver Weight Kits (3/4 oz. ea)

Available in 3-pack and 6-Pack

**Universal Offset Bracket** (Fits Most Bows) Black Only

10 Degree / Straight Quick Disconnect

**NEW SS1 Quick Disconnect** 

**NEW 1** oz. Weights Sold as 2-Pack Available in All Finishes