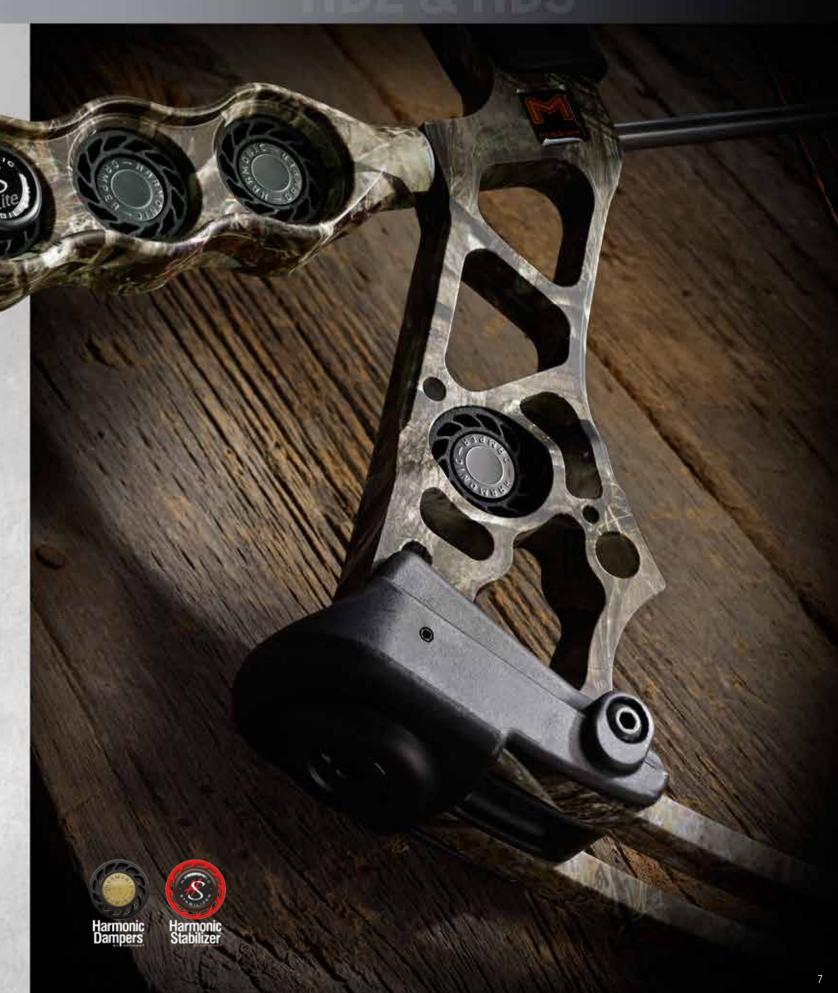

## HD2 and HD3

The HD2 and HD3 are two new compact stabilizer designs that incorporate Mathews® Harmonic Dampeners and Mathews® Harmonic stabilizers to produce a simple yet effective weight adjustable stabilizer option at an exceptional value. The precision American made 6061 aluminum body of the HD2 and HD3 houses several dampeners in a smaller area producing greater vibration reduction.

The HD2 measures 4.25" and weighs 5.25 oz.

The HD3 measures 6" and weighs 7 oz.