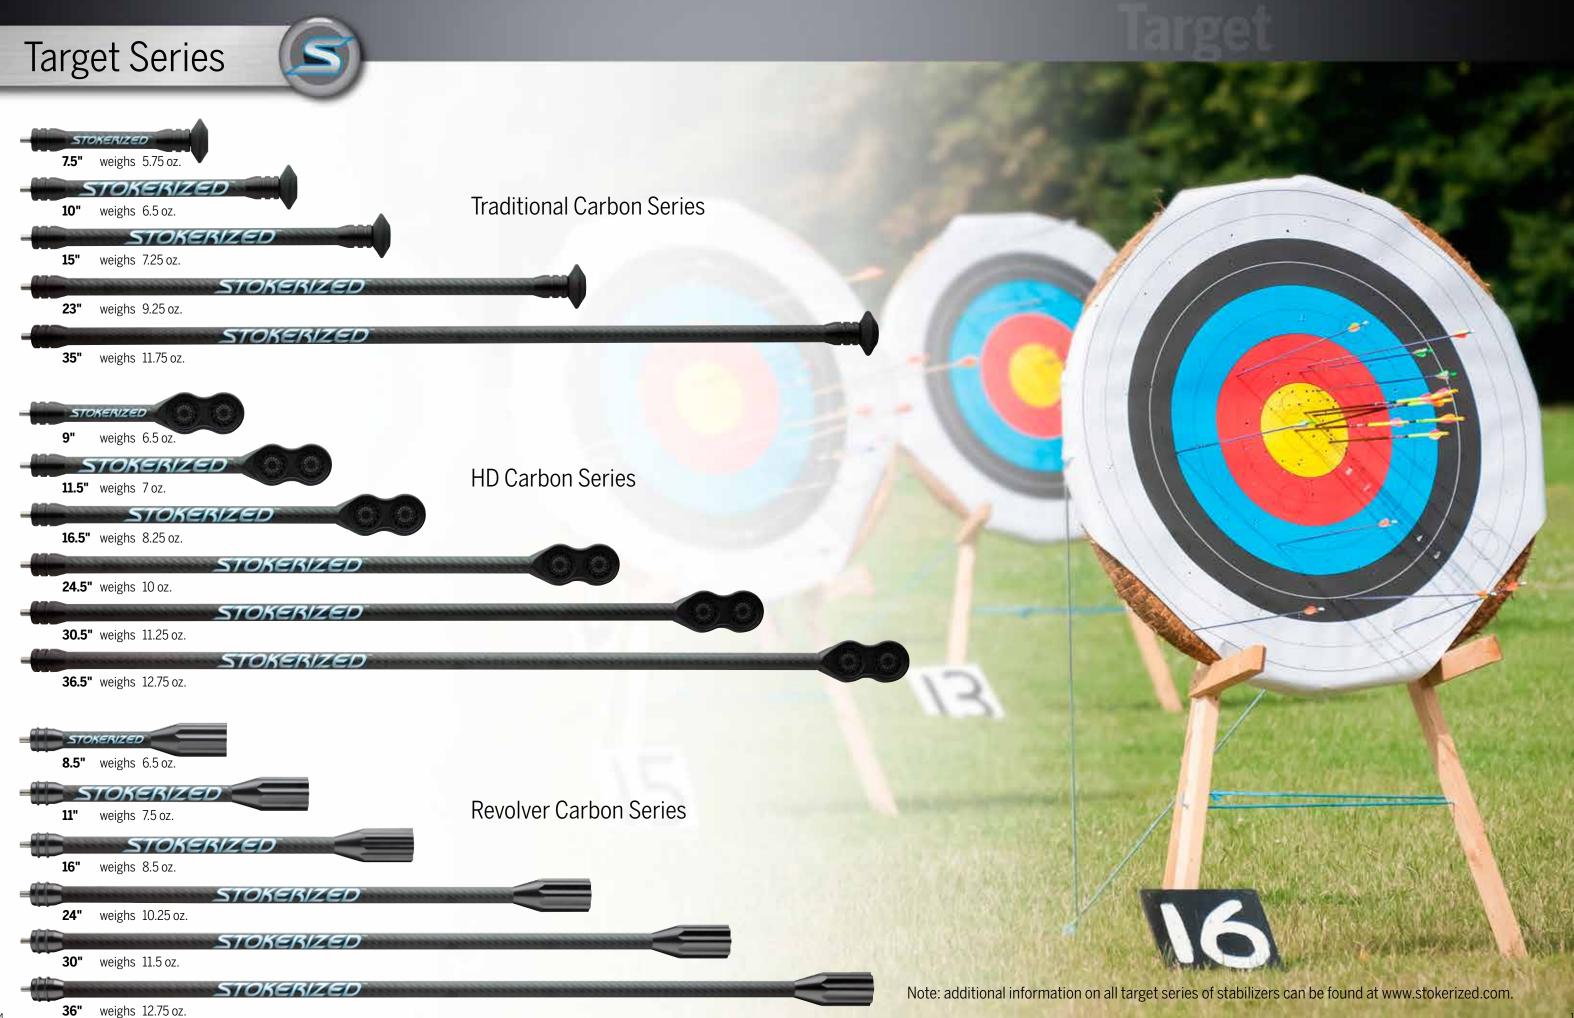

is a proven performer loaded with style and functionality. All Hunter G2 stabilizers feature our patented acrylic rod technology eliminating shock, vibration and noise. The Hunter G2 stabilizers are designed slightly lighter making them the perfect stabilizer for archers preferring a lighter set-up but will also accommodate those desiring a much heavier set-up with the ability to add unlimited weight.

### Available lengths:

Hunter 6" G2 weighs 4.75 oz. Hunter 8" G2 weighs 5.5 oz. Hunter 10" G2 weighs 6 oz.

#### Available Finishes













\*All Hunters come standard with Saturn dampener front end.
(Steel Saturn Weights are still available as accessories)

Available in Black, Lost, Xtra, AP Snow and Max-1 Hardware, in combination with your choice of 14 acrylic color rod options.





### Accessories





3/4" Steel Weight (2.5 oz.)
Available in All Finishes



**Steel Saturn Weight (5.5 oz.)**Available in All Finishes



Max Jax End Cap Dampeners (2.5 oz.)



3/4" End Cap (3/4 oz.) Available in All Finishes



Saturn Dampeners (1 oz.) Black Only



Revolver Weight Kits (3/4 oz. ea)

Available in 3-pack and 6-Pack



**Universal Offset Bracket** (Fits Most Bows) Black Only



10 Degree / Straight Quick Disconnect



**NEW SS1 Quick Disconnect** 



**NEW 1** oz. Weights Sold as 2-Pack Available in All Finishes