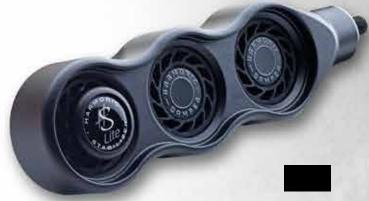

## **HD-SS1 Series**

The HD-9 is the only high modular carbon stabilizer incorporating Mathews® Harmonic Dampening Technology. The HD-9 is 100% American Made from the finest machined components perfectly blended together producing a rock solid feel during and after the shot. HD-9 is the perfect hunting stabilizer for archers looking for the added stability of a slightly longer front bar without compromising maximum maneuverability.

The HD-9 measures 9" and weighs 6.5 oz.

The SS1-HD combines all the versatility and functionality that a side mounted stabilizer has to offer. The SS1-HD will counter balance all unwanted torque induced from sights, rests, quivers, riser geometry and hand pressure aiding in effortless aiming during the shot and isolated movement upon the shot.

- \*Bracket mount is adjustable up and down.
- \*Carbon bar is adjustable front and back up to 3.5 inches.
- \*HD end is weight adjustable from 5 oz. 10 oz. with Harmonic Stabilizers options.

### The HD-SS1 measures 11.25" and weighs 11.5 oz.

Some Control and the Control a