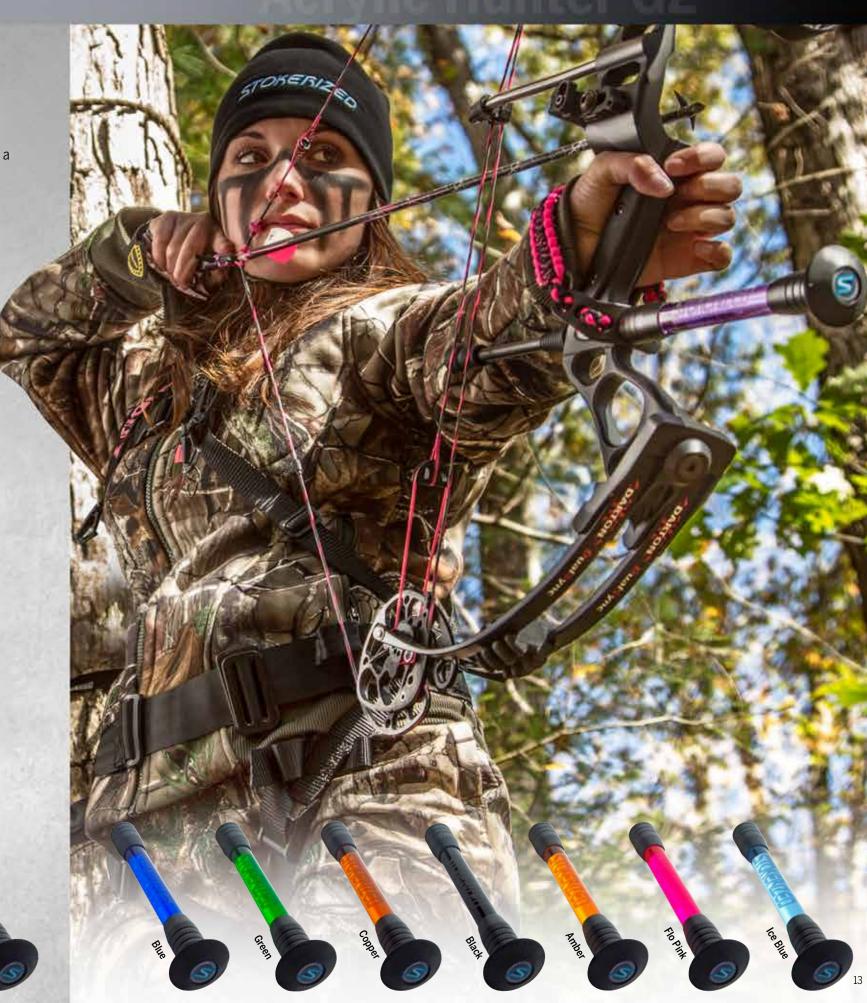

## Acrylic Hunter G2 Series Patented

The Hunter G2 Stabilizer is a proven performer loaded with style and functionality. All Hunter G2 stabilizers feature our patented acrylic rod technology eliminating shock, vibration and noise. The Hunter G2 stabilizers are designed slightly lighter making them the perfect stabilizer for archers preferring a lighter set-up but will also accommodate those desiring a much heavier set-up with the ability to add unlimited weight.

### Available lengths:

Hunter 6" G2 weighs 4.75 oz. Hunter 8" G2 weighs 5.5 oz. Hunter 10" G2 weighs 6 oz.

#### Available Finishes

\*All Hunters come standard with Saturn dampener front end.
(Steel Saturn Weights are still available as accessories)

Available in Black, Lost, Xtra, AP Snow and Max-1 Hardware, in combination with your choice of 14 acrylic color rod options.