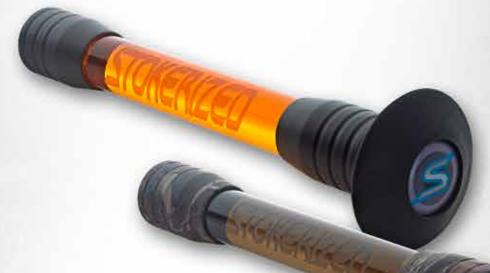

# Acrylic SS1 G2 Series Patent Pending

The SS1 is the original fully adjustable side mounted stabilizer that thousands of serious archers have set as the new standard for all hunting stabilizers to be measured. Designed to perfectly balance and isolate your bow of unwanted torque in a compact, ultra adjustable, fully weight adjustable system. The SS1 off-set stabilizer will allow for more comfortable aiming and relaxed shooting resulting in less fatigue and more consistent follow-through every time.

## Acrylic Hunter G2 Series Patented

The Hunter G2 Stabilizer is a proven performer loaded with style and functionality. All Hunter G2 stabilizers feature our patented acrylic rod technology eliminating shock, vibration and noise. The Hunter G2 stabilizers are designed slightly lighter making them the perfect stabilizer for archers preferring a lighter set-up but will also accommodate those desiring a much heavier set-up with the ability to add unlimited weight.