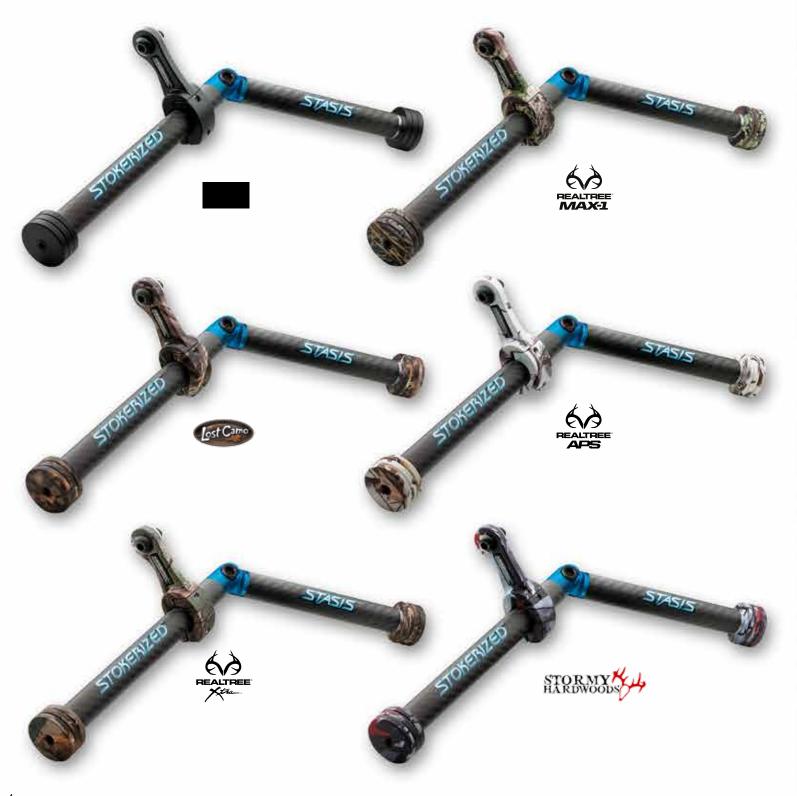

## The Stasis™

STASIS is available in both 15" and 19" lengths and comes standard with SS1 bracket and six 1 oz. stainless steel weights in your choice of 6 popular finishes.

#### **STANDARD CARBON BODY**

The STASIS 15 measures 15" and weighs 12.75 oz.
The STASIS 19 measures 19" and weighs 13.75 oz.
FULL CAMO CARBON BODY