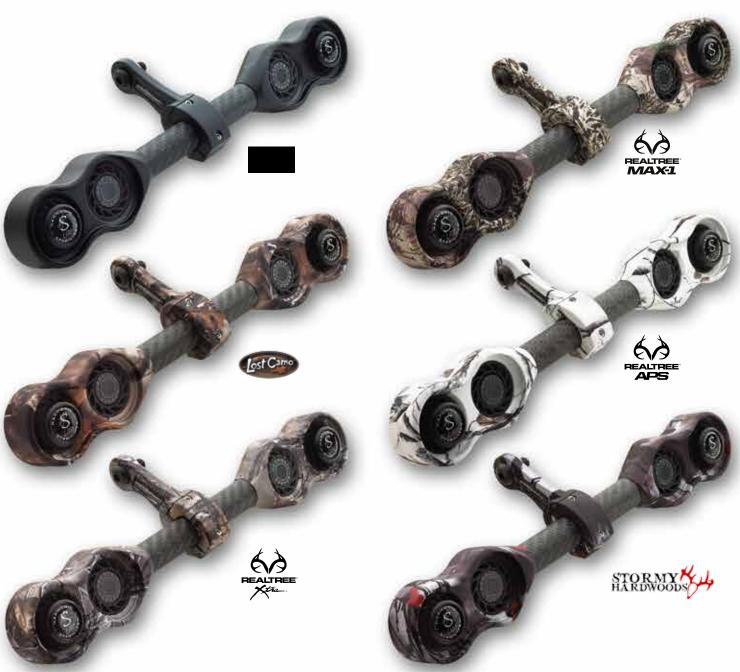

# Acrylic SS1 G2 Series Patent Pending

The SS1 is the original fully adjustable side mounted stabilizer that thousands of serious archers have set as the new standard for all hunting stabilizers to be measured. Designed to perfectly balance and isolate your bow of unwanted torque in a compact, ultra adjustable, fully weight adjustable system. The SS1 off-set stabilizer will allow for more comfortable aiming and relaxed shooting resulting in less fatigue and more consistent follow-through every time.

#### Available Finishes

\*All Hunters come standard with Saturn dampener front end.
(Steel Saturn Weights are still available as accessories)

Available in Black, Lost, Xtra, AP Snow and Max-1 Hardware, in combination with your choice of 14 acrylic color rod options.