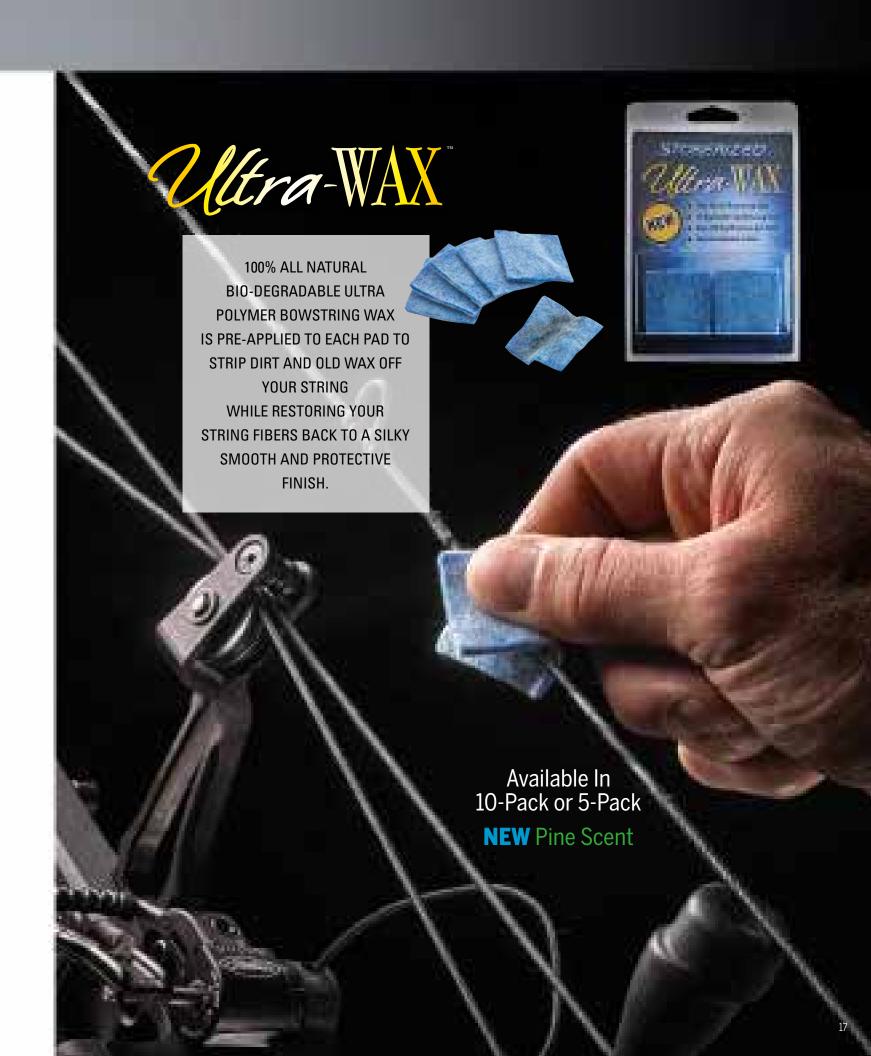

\*All Hunters come standard with Saturn dampener front end.
(Steel Saturn Weights are still available as accessories)

Available in Black, Lost, Xtra, AP Snow and Max-1 Hardware, in combination with your choice of 14 acrylic color rod options.





### Accessories





3/4" Steel Weight (2.5 oz.)
Available in All Finishes



**Steel Saturn Weight (5.5 oz.)**Available in All Finishes



Max Jax End Cap Dampeners (2.5 oz.)



3/4" End Cap (3/4 oz.) Available in All Finishes



Saturn Dampeners (1 oz.) Black Only



Revolver Weight Kits (3/4 oz. ea)

Available in 3-pack and 6-Pack



**Universal Offset Bracket** (Fits Most Bows) Black Only



10 Degree / Straight Quick Disconnect



**NEW SS1 Quick Disconnect** 



**NEW 1** oz. Weights Sold as 2-Pack Available in All Finishes