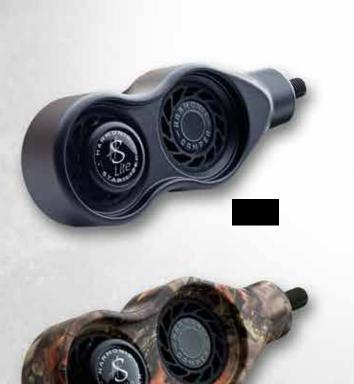

## HD2 and HD3

The HD2 and HD3 are two new compact stabilizer designs that incorporate Mathews® Harmonic Dampeners and Mathews® Harmonic stabilizers to produce a simple yet effective weight adjustable stabilizer option at an exceptional value. The precision American made 6061 aluminum body of the HD2 and HD3 houses several dampeners in a smaller area producing greater vibration reduction.

The HD2 measures 4.25" and weighs 5.25 oz.

The HD3 measures 6" and weighs 7 oz.