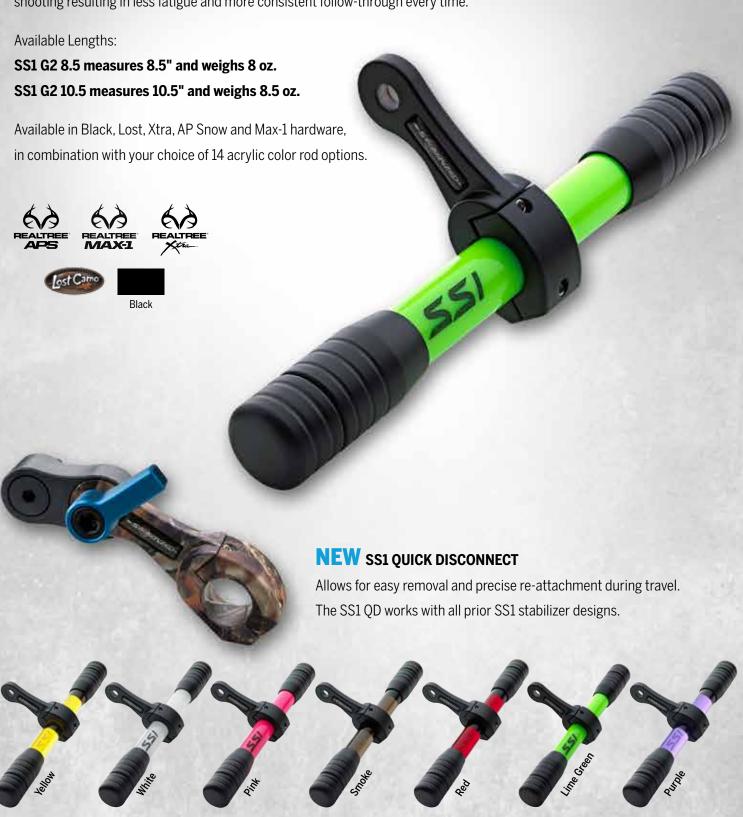

# Acrylic SS1 G2 Series Patent Pending

The SS1 is the original fully adjustable side mounted stabilizer that thousands of serious archers have set as the new standard for all hunting stabilizers to be measured. Designed to perfectly balance and isolate your bow of unwanted torque in a compact, ultra adjustable, fully weight adjustable system. The SS1 off-set stabilizer will allow for more comfortable aiming and relaxed shooting resulting in less fatigue and more consistent follow-through every time.

#### Available Finishes

\*All Hunters come standard with Saturn dampener front end.
(Steel Saturn Weights are still available as accessories)

Available in Black, Lost, Xtra, AP Snow and Max-1 Hardware, in combination with your choice of 14 acrylic color rod options.

Saturn Dampeners (1 oz.) Black Only

Revolver Weight Kits (3/4 oz. ea)

Available in 3-pack and 6-Pack

**Universal Offset Bracket** (Fits Most Bows) Black Only

10 Degree / Straight Quick Disconnect

**NEW SS1 Quick Disconnect** 